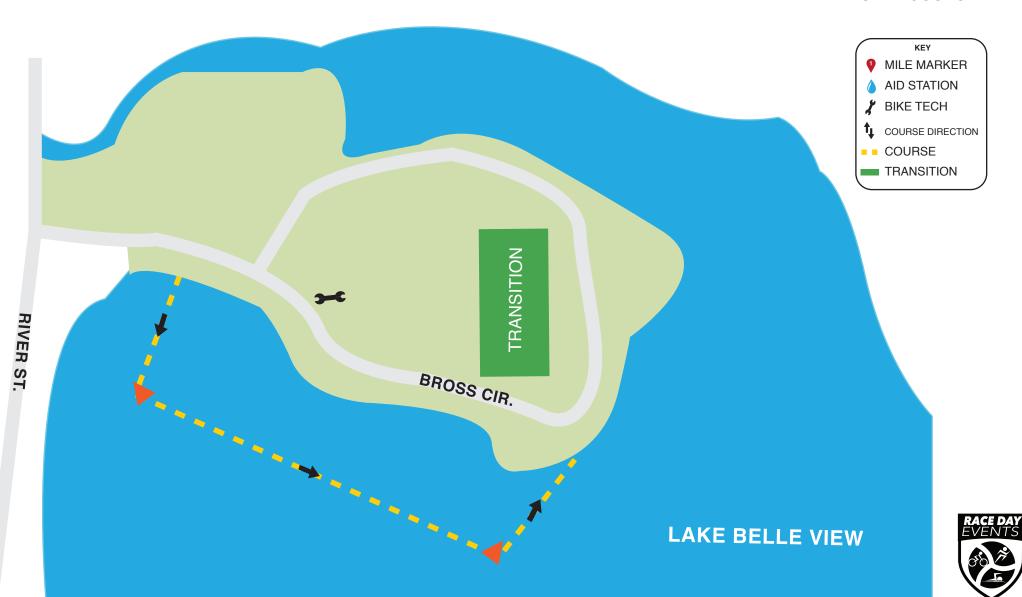

## **SWIM COURSE**

- Right onto River St (69)
- Right onto W Main St (92)
- Left onto S Harrison St (CC)
- Continue on Cty Hwy CC
- Right onto Cty Hwy W
- Left onto Argue Rd
- Right onto Tunnel Rd
- Turn around on Tunnel Rd
- Right onto Argue Rd
- Right onto Cty Hwy W
- Left onto Cty Hwy CC
- Right onto Main St
- Left onto River
- Left into transition area