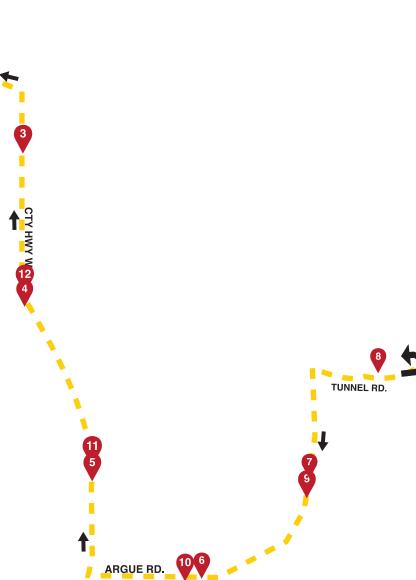

## **SWIM COURSE**

- Right onto River St (69)
- Right onto W Main St (92)
- Left onto S Harrison St (CC)
- Continue on Cty Hwy CC
- Right onto Cty Hwy W
- Left onto Argue Rd
- Right onto Tunnel Rd
- Turn around on Tunnel Rd
- Right onto Argue Rd
- Right onto Cty Hwy W
- Left onto Cty Hwy CC
- Right onto Main St
- Left onto River
- Left into transition area