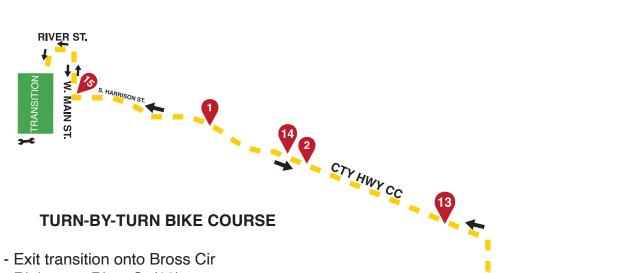

A sweet little tri

**BIKE COURSE** 

## **SWIM COURSE**

- Right onto River St (69)
- Right onto W Main St (92)
- Left onto S Harrison St (CC)
- Continue on Cty Hwy CC
- Right onto Cty Hwy W
- Left onto Argue Rd
- Right onto Tunnel Rd
- Turn around on Tunnel Rd
- Right onto Argue Rd
- Right onto Cty Hwy W
- Left onto Cty Hwy CC
- Right onto Main St
- Left onto River
- Left into transition area