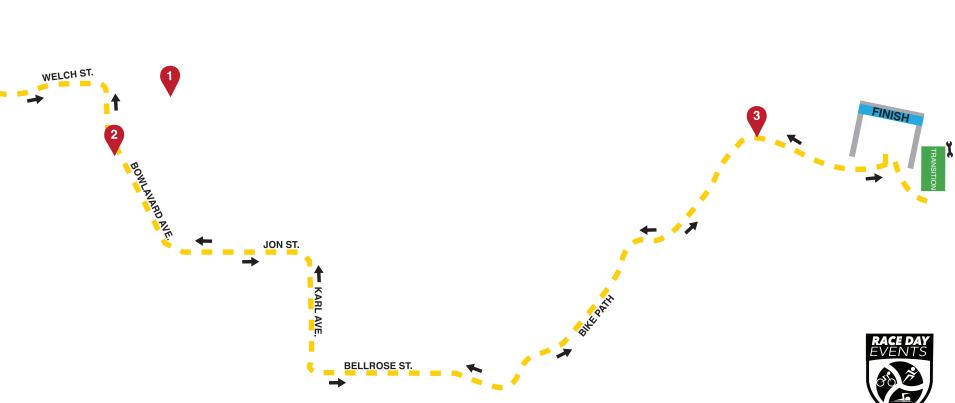

## **TURN-BY-TURN RUN COURSE**

- Exit transition & cross field
- North onto bike path
- Continue on Bellrose St
- Right onto Karl Ave
- Left onto Jon St
- Continue on Bowlavard Ave
- Left onto Welch St
- Right onto Richard St
- \*\*\* TURN AROUND \*\*\*
- Left onto Welch St
- Right on Bowlavard Ave
- Continue on Jon St
- Right onto Karl Ave

RICHARD ST.

- Left onto Bellrose St
- Continue on bike path
- Stay to the right in the park

## **RUN COURSE**